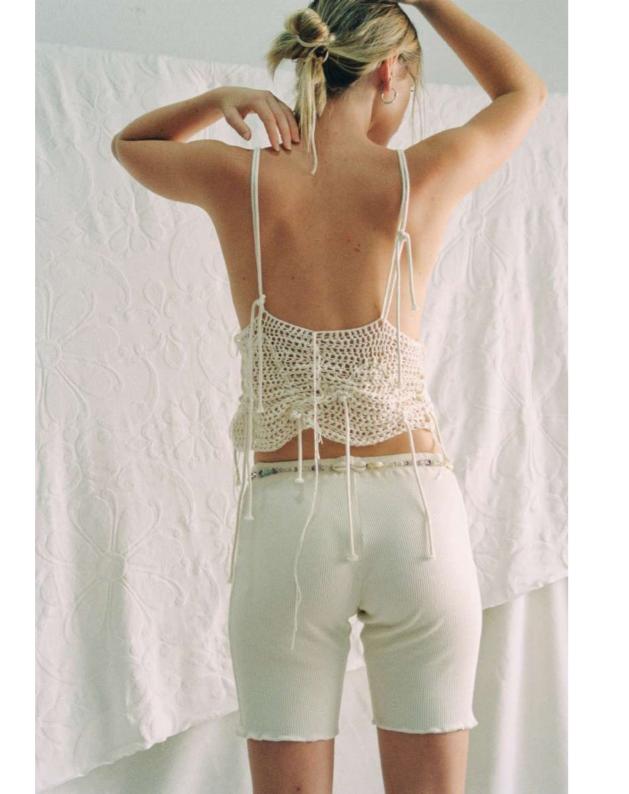

# CROCHET TOP

FULLY HANDMADE, THIS CRO-CHET TOP INCLUDES ADJUSTABLE STRAPS, MAKING IT SUITABLE FOR VARIOUS TORSO LENGTHS.

100% RAW COTTON

€405,-

THIS IS A BIODEGRADABLE GARMENT