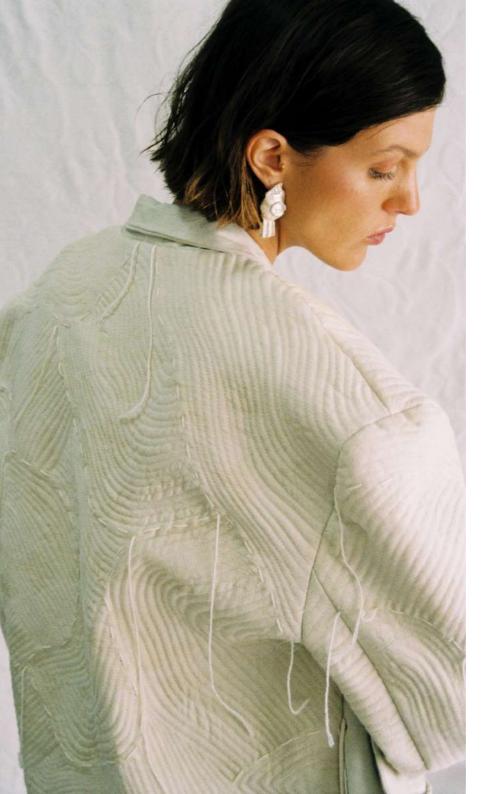

#### LAND BLAZER

QUILT BLAZER WITH WHITE COTTON/VISCOSE LINING AND A SILKY EXTERIOR MANIPULATED WITH COUNTLESS STITCHED LINES.

THE PIECE CAN BE CLOSED IN VARIOUS WAYS DUE TO THE DOUBLE CORD CLOSURE.

LOOSE-FIT AND WIDE SHOULDERS. RAW EDGES AND TWO POCKETS.