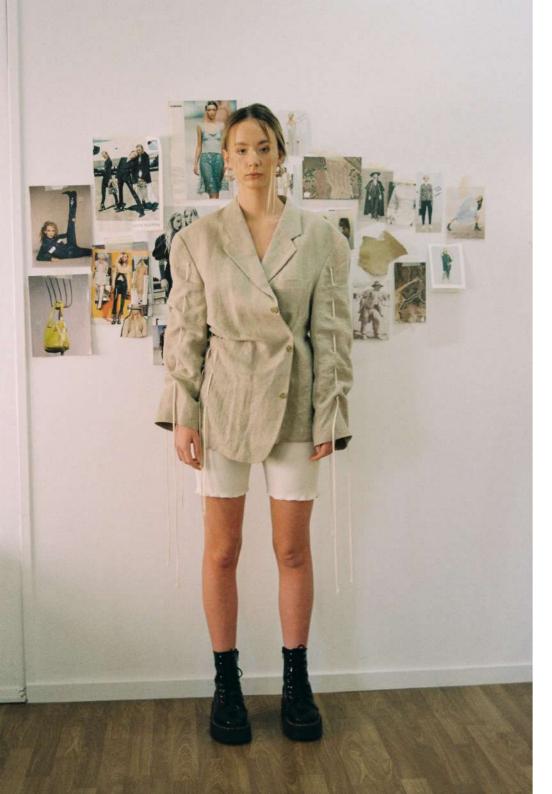

#### LAND BLAZER

QUILT BLAZER WITH WHITE COTTON/VISCOSE LINING AND A SILKY EXTERIOR MANIPULATED WITH COUNTLESS STITCHED LINES.

THE PIECE CAN BE CLOSED IN VARIOUS WAYS DUE TO THE DOUBLE CORD CLOSURE.

LOOSE-FIT AND WIDE SHOULDERS. RAW EDGES AND TWO POCKETS.

€1730,-

MA A RI THI RAV AD RAV