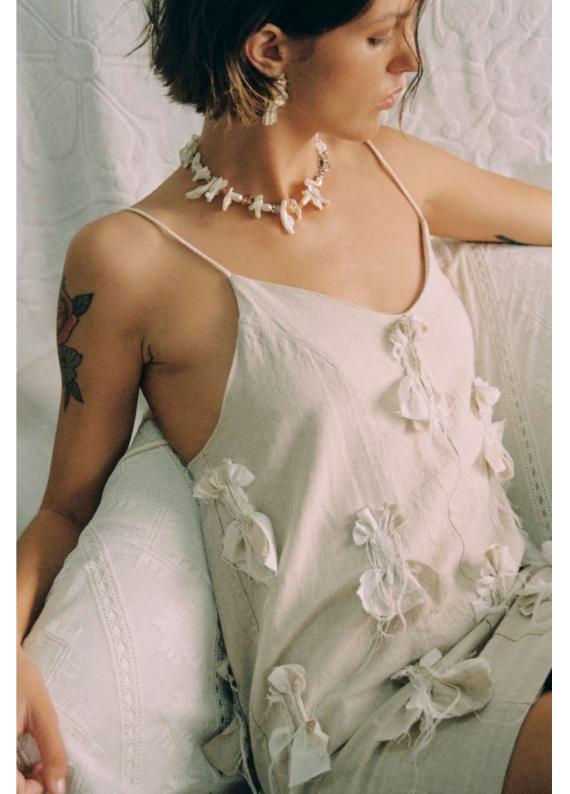

#### **MAXI DRESS**

MADE FROM FINESSE VISCOSE AND A REPURPOSED DOILY.

THIS DRESS CONTAINS ADJUSTABLE RAW COTTON STRAPS, MAKING IT ADJUSTABLE IN LENGTH TOO.

RAW EDGES, FRENCH SEAMS, TOP INTERFACING.

€450,-