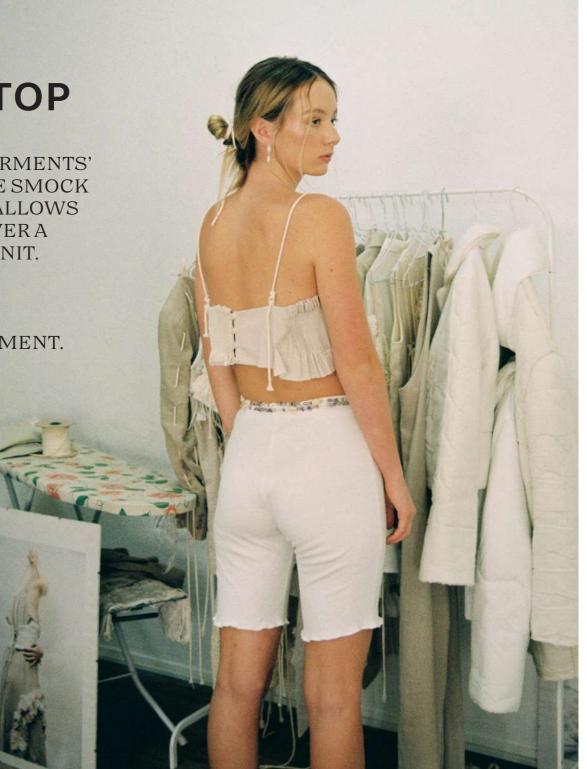

## SANTARENO TOP

TOP MADE FROM OTHER GARMENTS' CUTOUTS AND ZERO-WASTE SMOCK ELEMENTS. ITS LOOSE FIT ALLOWS IT TO STYLE BEAUTIFULY OVER A LIGHT BLOUSE OR EVEN A KNIT.

ADJUSTABLE STRAPS.

THIS IS A ZERO-WASTE GARMENT.

25% VISCOSE 75% COTTON

€205,-