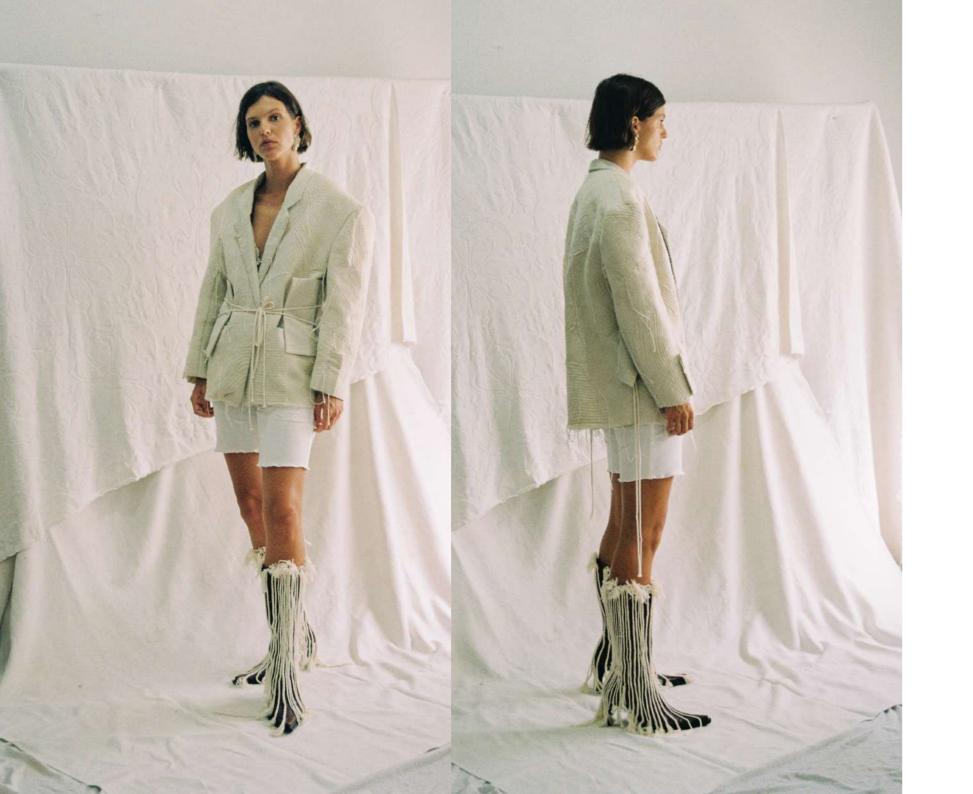

#### LAND BLAZER

QUILT BLAZER WITH WHITE COTTON/VISCOSE LINING AND A SILKY EXTERIOR MANIPULATED WITH COUNTLESS STITCHED LINES.

THE PIECE CAN BE CLOSED IN VARIOUS WAYS DUE TO THE DOUBLE CORD CLOSURE.

LOOSE-FIT AND WIDE SHOULDERS. RAW EDGES AND TWO POCKETS.