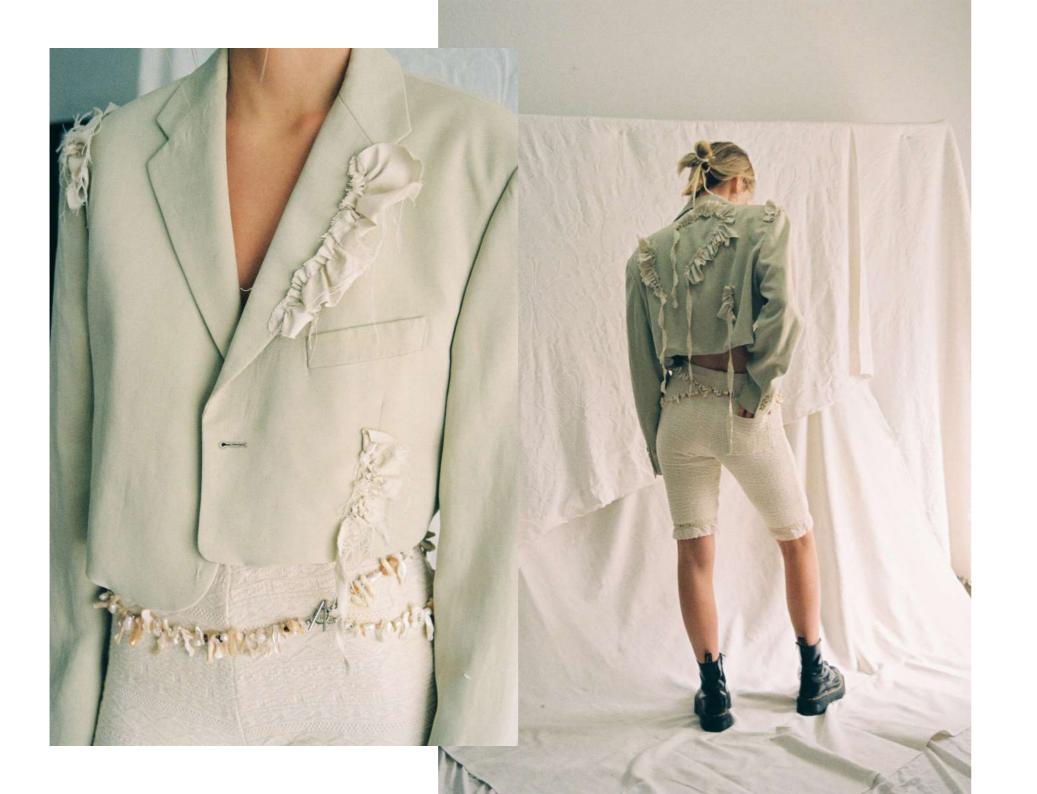

#### LAND BLAZER

QUILT BLAZER WITH WHITE COTTON/VISCOSE LINING AND A SILKY EXTERIOR MANIPULATED WITH COUNTLESS STITCHED LINES.

THE PIECE CAN BE CLOSED IN VARIOUS WAYS DUE TO THE DOUBLE CORD CLOSURE.

LOOSE-FIT AND WIDE SHOULDERS. RAW EDGES AND TWO POCKETS.

€1730,-

MA A RI THI RAV AD RAV