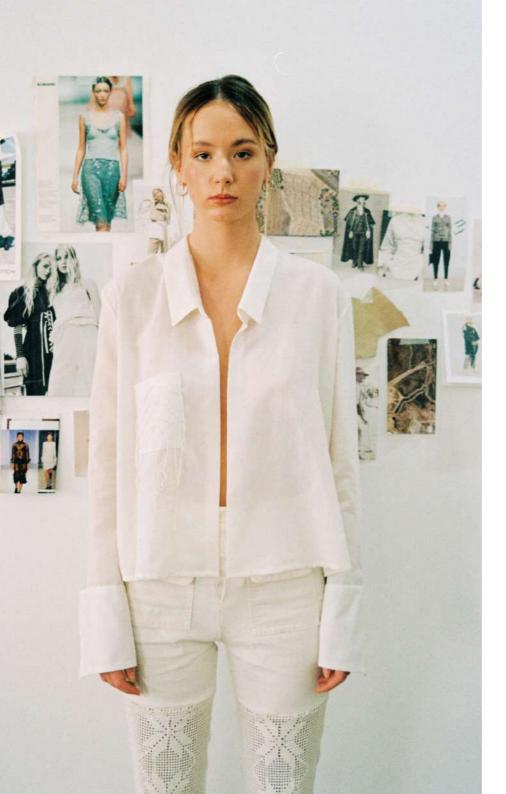

### BLOUSE

A SHEER WHITE COTTON BLOUSE MADE FROM REPURPOSED BEDSHEETS.

A 'SIMPLE' BLOUSE WITH DETAILS LIKE LONG CUFFS, A HAND-EMBROIDERED POCKET AND NO BUTTONS.

THE BLOUSE CAN BE CLOSED IN DIVERSE WAYS WITH A BROOCH (NOT INCLUDED).

100% COTTON

€170,-

TRANSFORMED LINEN SUIT. THIS VERSATILE PIECE CAN BE WORN AS OUTERWEAR OR AS A DRESS ON IT'S OWN.

WIDE SHOULDERS AND OPEN BACK.

ADJUSTABLE ARM LENGTH.

€1140,-

\*BROOCH NOT INCLUDED.

LINEN DRESS WITH A LIGHT COTTON LINING AND ADJUSTABLE COTTON STRAPS. LENGTH ADJUSTABLE DUE TO ADJUSTABLE STRAPS.