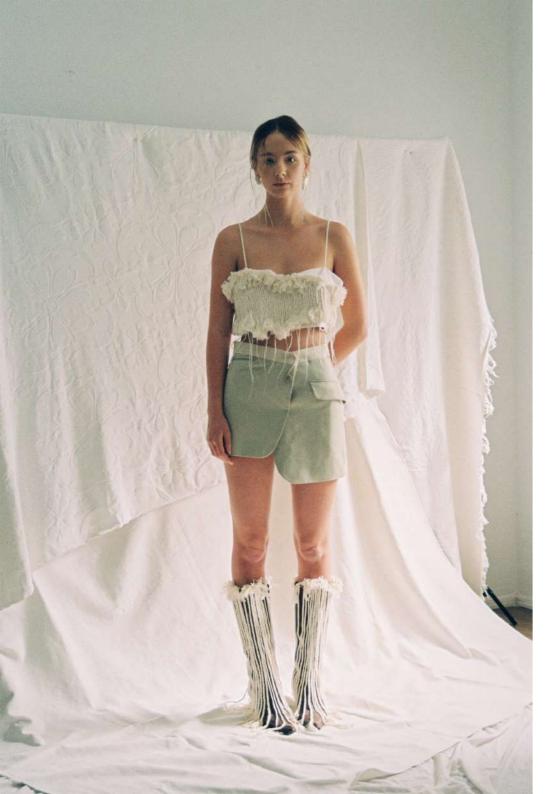

## **MINI SKIRT**

ASYMMETRICAL MINI SKIRT MADE FROM REPURPOSED MEN'S BLAZER.

MATCHES THE OLIVE JACK.

€520,-