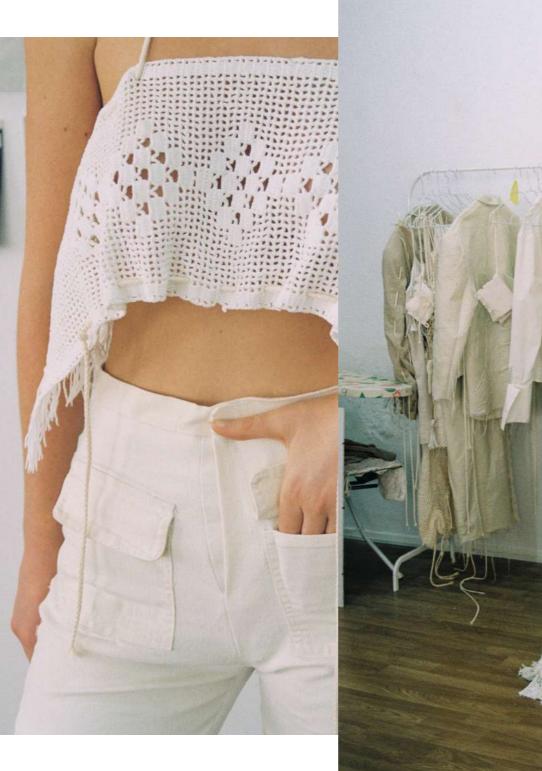

# CROCHET TOP

FULLY HANDMADE, THIS CRO-CHET TOP INCLUDES ADJUSTABLE STRAPS, MAKING IT SUITABLE FOR VARIOUS TORSO LENGTHS.

100% RAW COTTON

€405,-

THIS IS A BIODEGRADABLE GARMENT

## DOILY FRONT PANTS

TIGHT FIT PANTS MADE FROM REPURPOSED WHITE JEANS, LINEN SHEETS AND ANTIQUE HANDCRAFTED DOILIES.

€440,-