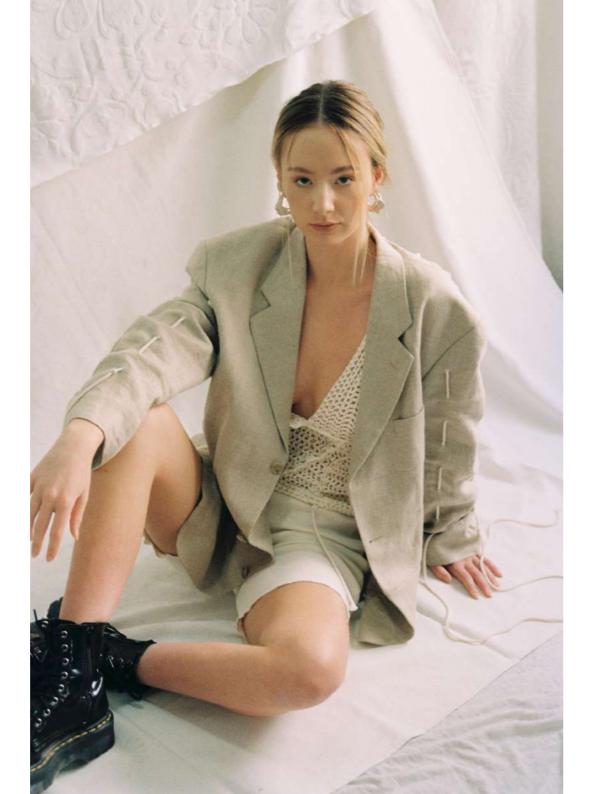

#### LAND BLAZER

QUILT BLAZER WITH WHITE COTTON/VISCOSE LINING AND A SILKY EXTERIOR MANIPULATED WITH COUNTLESS STITCHED LINES.

THE PIECE CAN BE CLOSED IN VARIOUS WAYS DUE TO THE DOUBLE CORD CLOSURE.

LOOSE-FIT AND WIDE SHOULDERS. RAW EDGES AND TWO POCKETS.

€1730,-

MA A RI THI RAV AD RAV