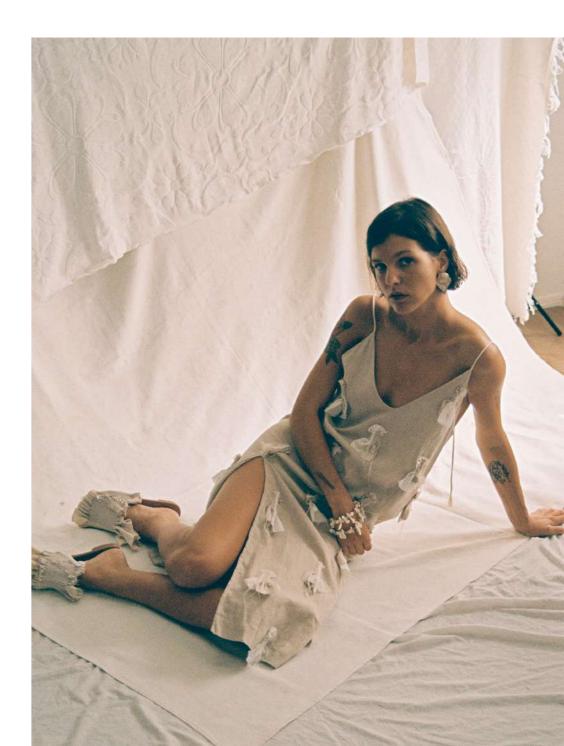

## FRONT DOILY DRESS

A MULTIPANEL DRESS MADE FROM REPURPOSED FABRICS SUCH AS ANTIQUE DOILIES, OUTGROWN JEANS AND TRASHED BEDLINEN.

ADJUSTABLE LENGTH DUE TO ADJUST-ABLE STRAPS.

100% NATURAL FIBERS

€826,-