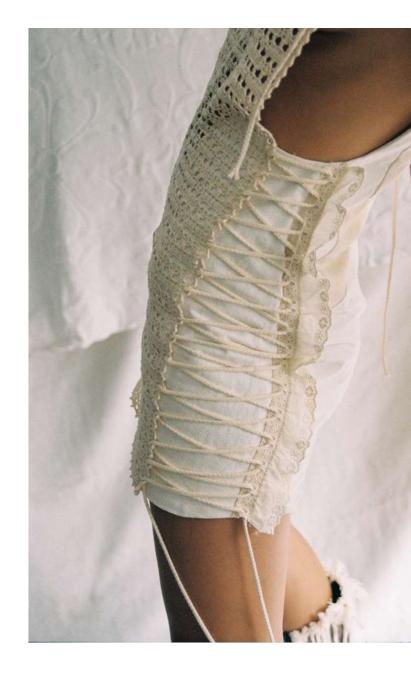

### **CROCHET DRESS**

FULLY HANDMADE DRESS MADE FROM DEADSTOCK RAW COTTON YARN.

ADJUSTABLE LENGTH DUE TO ADJUSTABLE STRAPS.

100% COTTON

€850,-

THIS IS A BIODEGRADABLE GARMENT