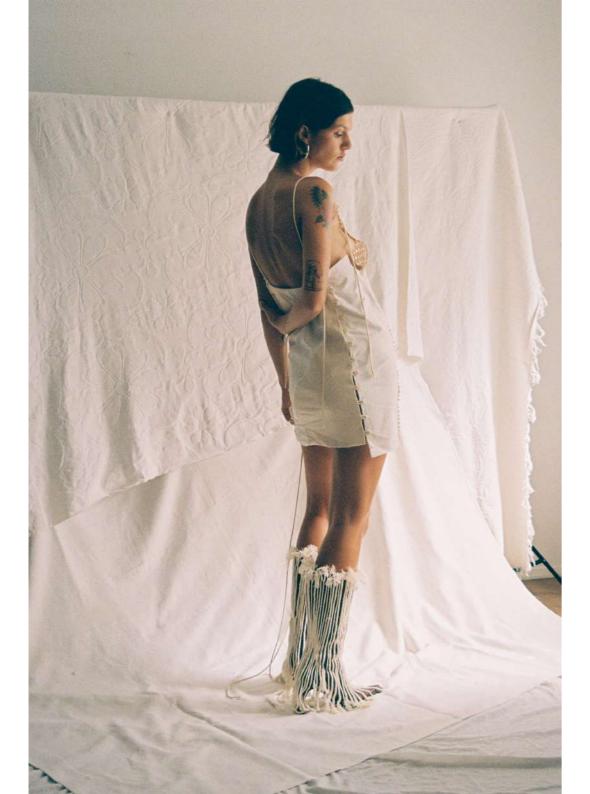

## FRONT DOILY DRESS

A MULTIPANEL DRESS MADE FROM REPURPOSED FABRICS SUCH AS ANTIQUE DOILIES, OUTGROWN JEANS AND TRASHED BEDLINEN.

ADJUSTABLE LENGTH DUE TO ADJUST-ABLE STRAPS.

100% NATURAL FIBERS

€826,-