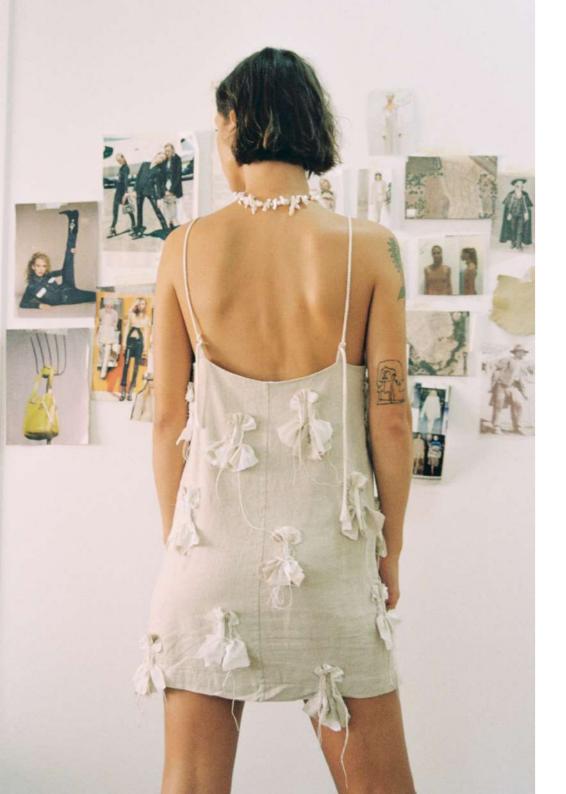

## FRONT DOILY DRESS

A MULTIPANEL DRESS MADE FROM REPURPOSED FABRICS SUCH AS ANTIQUE DOILIES, OUTGROWN JEANS AND TRASHED BEDLINEN.

ADJUSTABLE LENGTH DUE TO ADJUST-ABLE STRAPS.

100% NATURAL FIBERS

€826,-