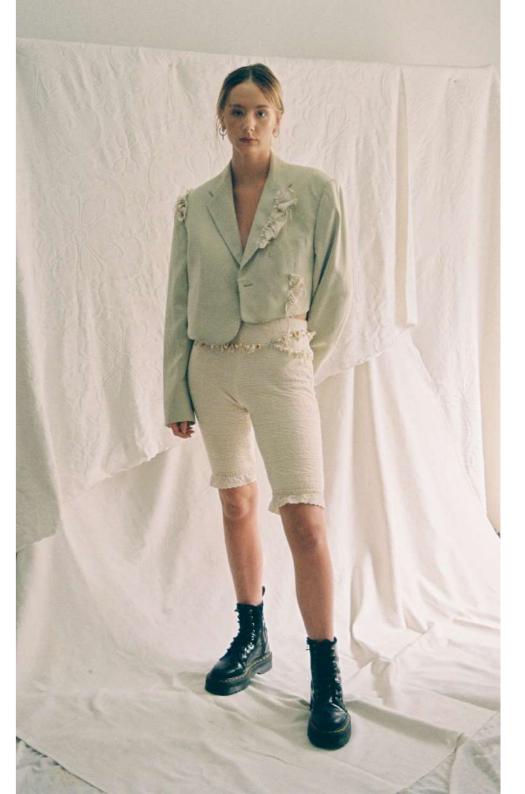

#### LAND BLAZER

QUILT BLAZER WITH WHITE COTTON/VISCOSE LINING AND A SILKY EXTERIOR MANIPULATED WITH COUNTLESS STITCHED LINES.

THE PIECE CAN BE CLOSED IN VARIOUS WAYS DUE TO THE DOUBLE CORD CLOSURE.

LOOSE-FIT AND WIDE SHOULDERS. RAW EDGES AND TWO POCKETS.

€1730,-

MA A RI THI RAV AD RAV