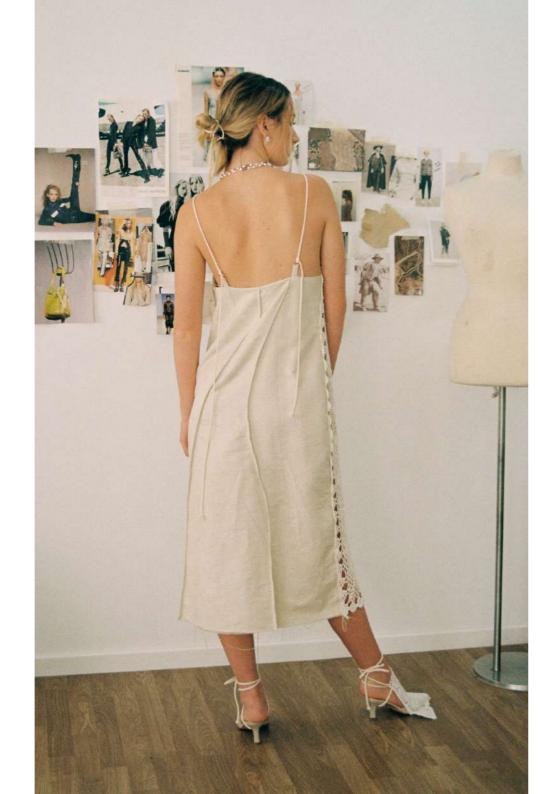

## FRONT DOILY DRESS

A MULTIPANEL DRESS MADE FROM REPURPOSED FABRICS SUCH AS ANTIQUE DOILIES, OUTGROWN JEANS AND TRASHED BEDLINEN.

ADJUSTABLE LENGTH DUE TO ADJUST-ABLE STRAPS.

100% NATURAL FIBERS

€826,-