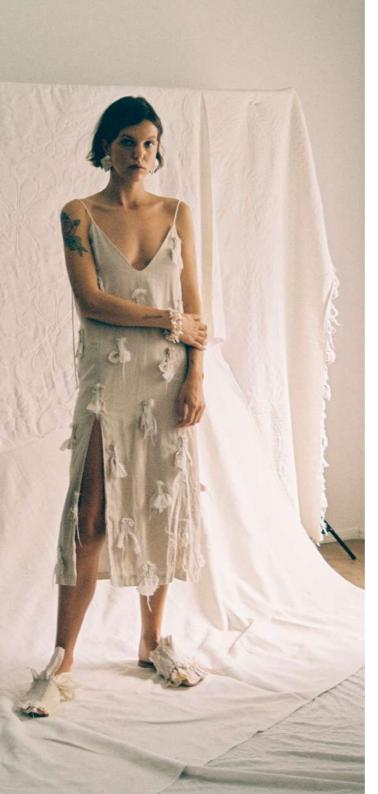

## FRONT DOILY DRESS

A MULTIPANEL DRESS MADE FROM REPURPOSED FABRICS SUCH AS ANTIQUE DOILIES, OUTGROWN JEANS AND TRASHED BEDLINEN.

ADJUSTABLE LENGTH DUE TO ADJUST-ABLE STRAPS.

100% NATURAL FIBERS

€826,-