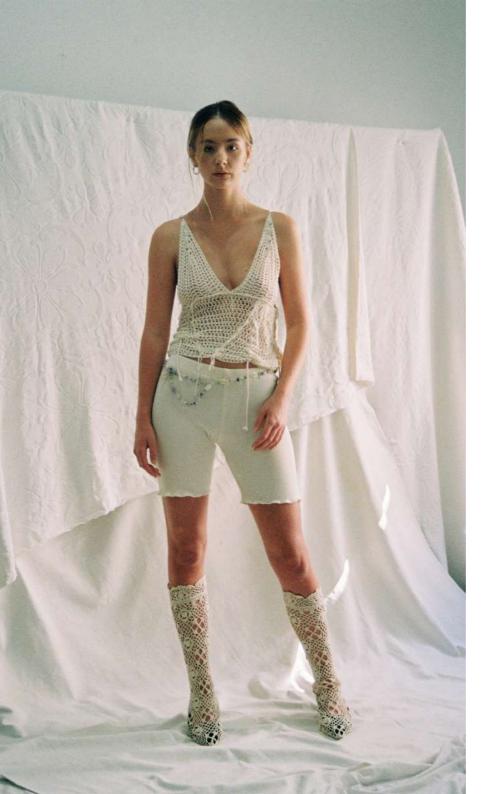

# CROCHET TOP

FULLY HANDMADE, THIS CRO-CHET TOP INCLUDES ADJUSTABLE STRAPS, MAKING IT SUITABLE FOR VARIOUS TORSO LENGTHS.

100% RAW COTTON

€405,-

THIS IS A BIODEGRADABLE GARMENT

## DOILY FRONT PANTS

TIGHT FIT PANTS MADE FROM REPURPOSED WHITE JEANS, LINEN SHEETS AND ANTIQUE HANDCRAFTED DOILIES.

€440,-