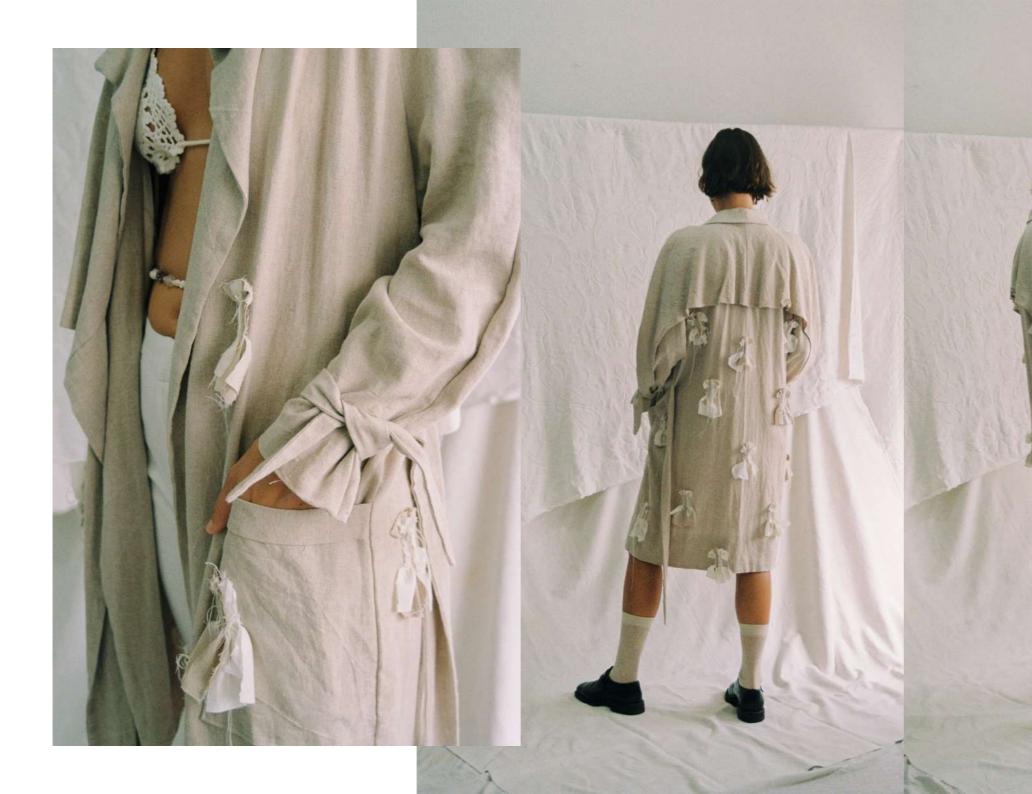

## OLIVEIRA TRENCH COAT

THIS HEAVY TRENCH IS A MUST-HAVE STYLE IN EVERYONES' CLOSET.

A VERSATILE PIECE WITH MANY DETAILS. KNOT-TIED CUFFS, DOUBLE BREAST FRONT CLOSURE, WINDSHIELD PANEL AND HANDSEWN SMOCK ELEMENTS.

LINEN COTTON

€910,-