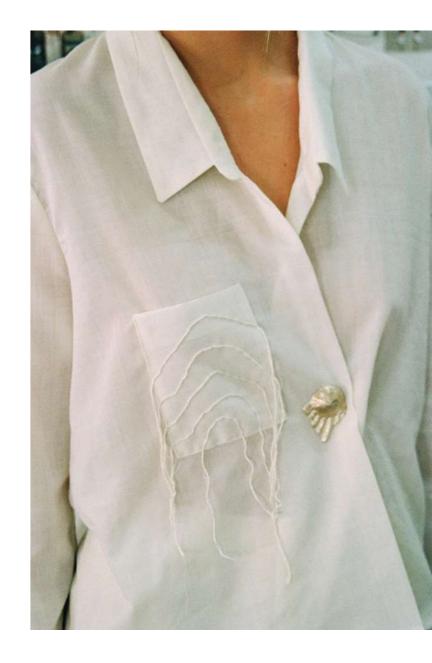

### BLOUSE

A SHEER WHITE COTTON BLOUSE MADE FROM REPURPOSED BEDSHEETS.

A 'SIMPLE' BLOUSE WITH DETAILS LIKE LONG CUFFS, A HAND-EMBROIDERED POCKET AND NO BUTTONS.

THE BLOUSE CAN BE CLOSED IN DIVERSE WAYS WITH A BROOCH (NOT INCLUDED).

100% COTTON

€170,-

TRANSFORMED LINEN SUIT. THIS VERSATILE PIECE CAN BE WORN AS OUTERWEAR OR AS A DRESS ON IT'S OWN.

WIDE SHOULDERS AND OPEN BACK.

ADJUSTABLE ARM LENGTH.

€1140,-

\*BROOCH NOT INCLUDED.

LINEN DRESS WITH A LIGHT COTTON LINING AND ADJUSTABLE COTTON STRAPS. LENGTH ADJUSTABLE DUE TO ADJUSTABLE STRAPS.