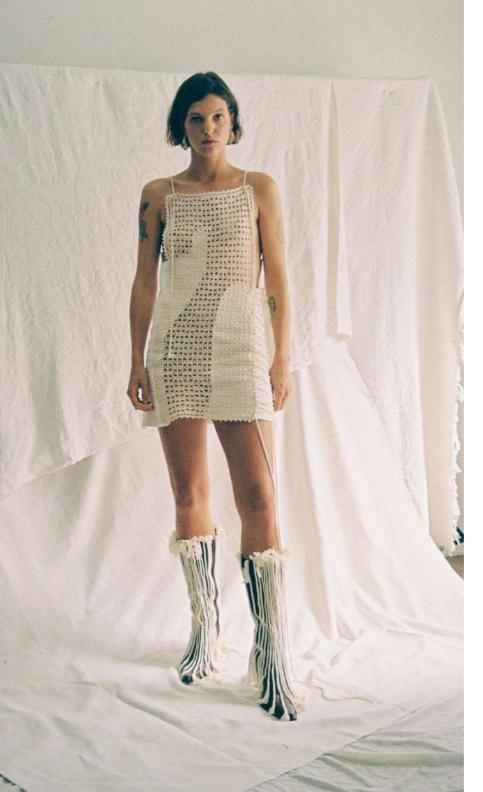

### **CROCHET DRESS**

FULLY HANDMADE DRESS MADE FROM DEADSTOCK RAW COTTON YARN.

ADJUSTABLE LENGTH DUE TO ADJUSTABLE STRAPS.

100% COTTON

€850,-

THIS IS A BIODEGRADABLE GARMENT