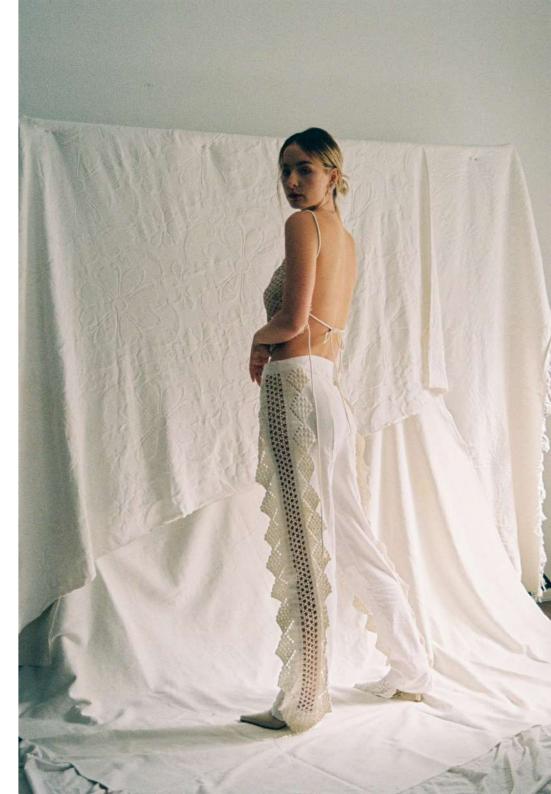

## DOILY FRONT PANTS

TIGHT FIT PANTS MADE FROM REPURPOSED WHITE JEANS, LINEN SHEETS AND ANTIQUE HANDCRAFTED DOILIES.

€440,-