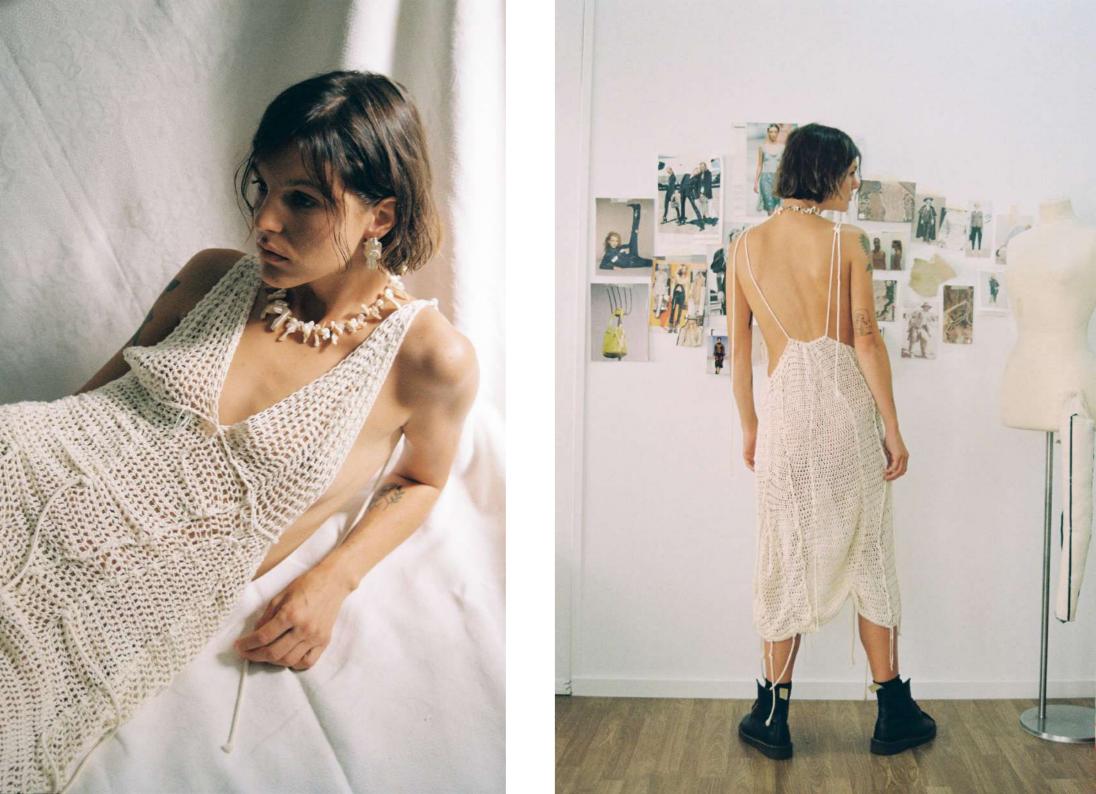

### **CROCHET DRESS**

FULLY HANDMADE DRESS MADE FROM DEADSTOCK RAW COTTON YARN.

ADJUSTABLE LENGTH DUE TO ADJUSTABLE STRAPS.

100% COTTON

€850,-

THIS IS A BIODEGRADABLE GARMENT