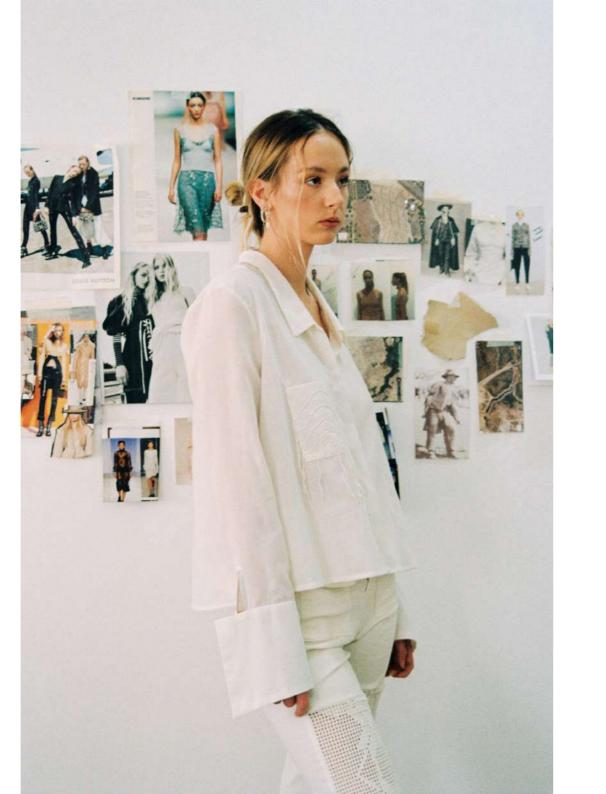

### BLOUSE

A SHEER WHITE COTTON BLOUSE MADE FROM REPURPOSED BEDSHEETS.

A 'SIMPLE' BLOUSE WITH DETAILS LIKE LONG CUFFS, A HAND-EMBROIDERED POCKET AND NO BUTTONS.

THE BLOUSE CAN BE CLOSED IN DIVERSE WAYS WITH A BROOCH (NOT INCLUDED).

100% COTTON

€170,-

TRANSFORMED LINEN SUIT. THIS VERSATILE PIECE CAN BE WORN AS OUTERWEAR OR AS A DRESS ON IT'S OWN.

WIDE SHOULDERS AND OPEN BACK.

ADJUSTABLE ARM LENGTH.

€1140,-

\*BROOCH NOT INCLUDED.

LINEN DRESS WITH A LIGHT COTTON LINING AND ADJUSTABLE COTTON STRAPS. LENGTH ADJUSTABLE DUE TO ADJUSTABLE STRAPS.