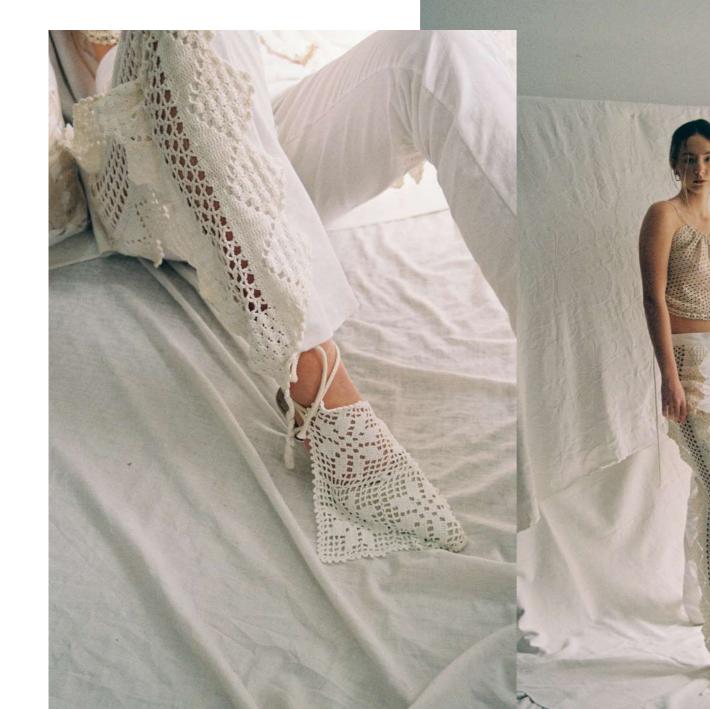

## DOILY FRONT PANTS

TIGHT FIT PANTS MADE FROM REPURPOSED WHITE JEANS, LINEN SHEETS AND ANTIQUE HANDCRAFTED DOILIES.

€440,-

# SIDE DOILY PANTS

STRAIGHT CUT PANTS MADE FROM REPURPOSED LINEN BEDSHEETS AND ANTIQUE COTTON DOILIES.

> INNER PANELS 100% LINEN DOILIES 100% COTTON

€585,-