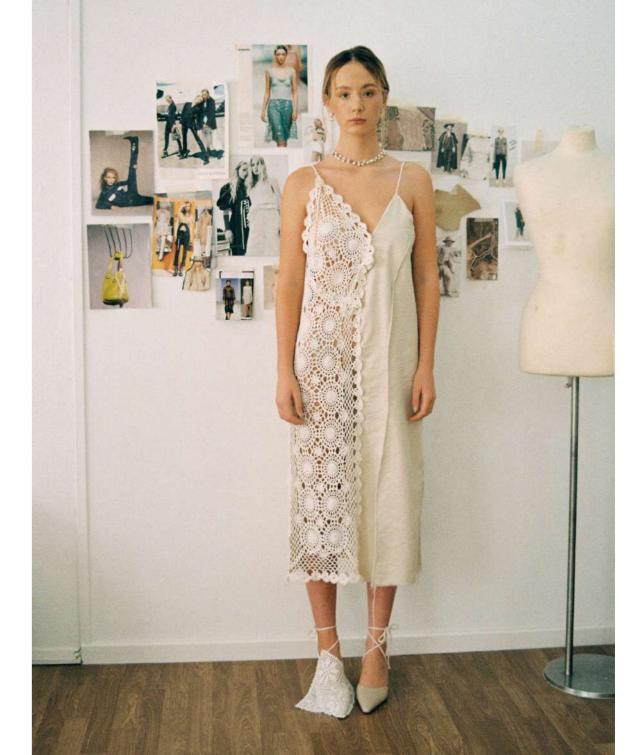

## FRONT DOILY DRESS

A MULTIPANEL DRESS MADE FROM REPURPOSED FABRICS SUCH AS ANTIQUE DOILIES, OUTGROWN JEANS AND TRASHED BEDLINEN.

ADJUSTABLE LENGTH DUE TO ADJUST-ABLE STRAPS.

100% NATURAL FIBERS

€826,-