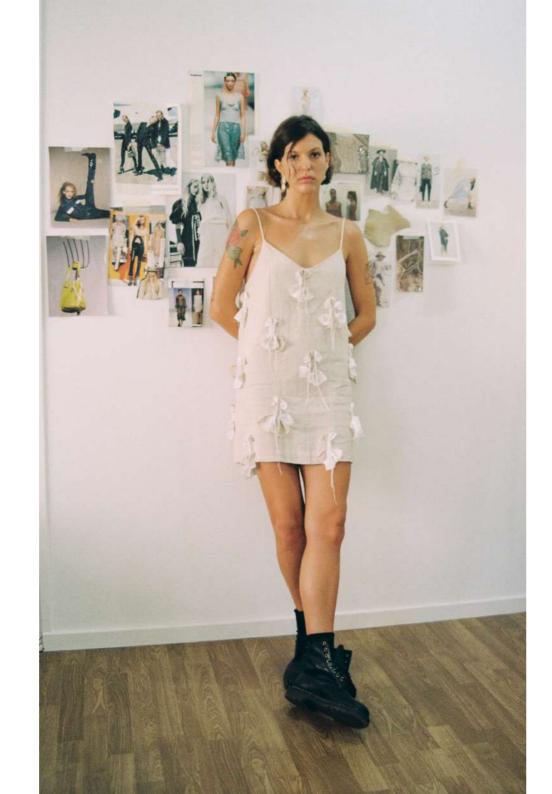

#### **MAXI DRESS**

MADE FROM FINESSE VISCOSE AND A REPURPOSED DOILY.

THIS DRESS CONTAINS ADJUSTABLE RAW COTTON STRAPS, MAKING IT ADJUSTABLE IN LENGTH TOO.

RAW EDGES, FRENCH SEAMS, TOP INTERFACING.

€450,-