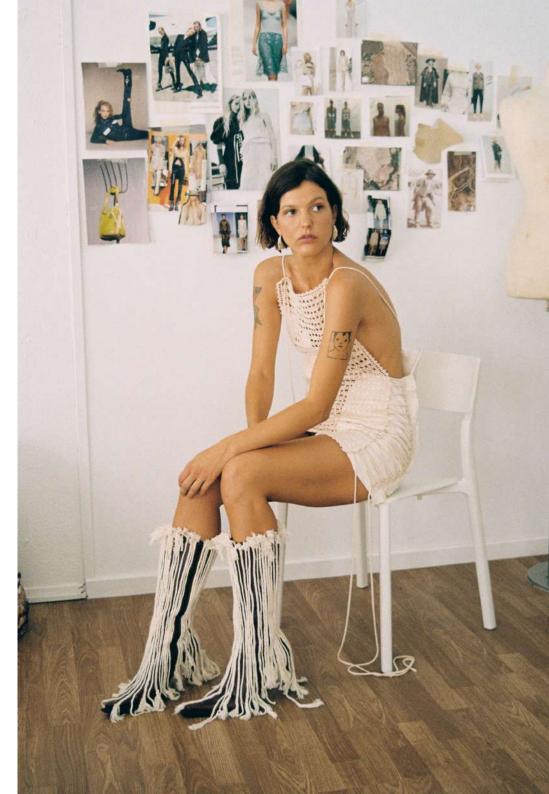

### **CROCHET DRESS**

FULLY HANDMADE DRESS MADE FROM DEADSTOCK RAW COTTON YARN.

ADJUSTABLE LENGTH DUE TO ADJUSTABLE STRAPS.

100% COTTON

€850,-

THIS IS A BIODEGRADABLE GARMENT