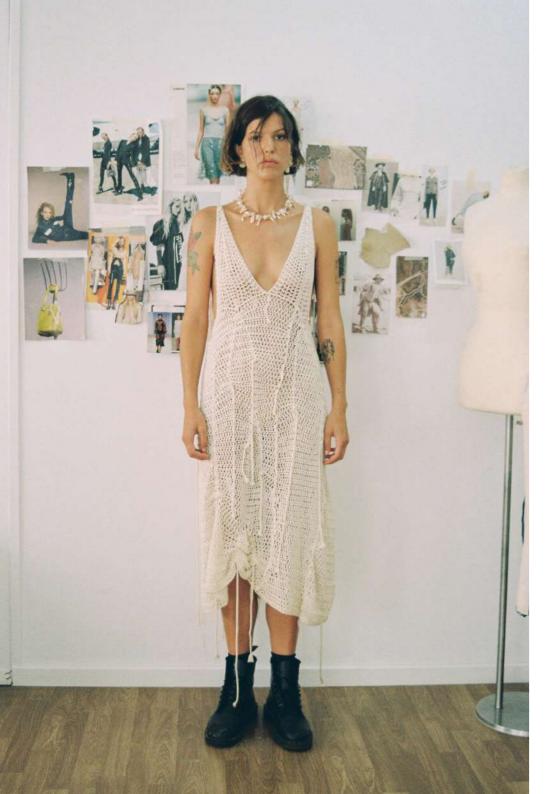

### **CROCHET DRESS**

FULLY HANDMADE DRESS MADE FROM DEADSTOCK RAW COTTON YARN.

ADJUSTABLE LENGTH DUE TO ADJUSTABLE STRAPS.

100% COTTON

€850,-

THIS IS A BIODEGRADABLE GARMENT